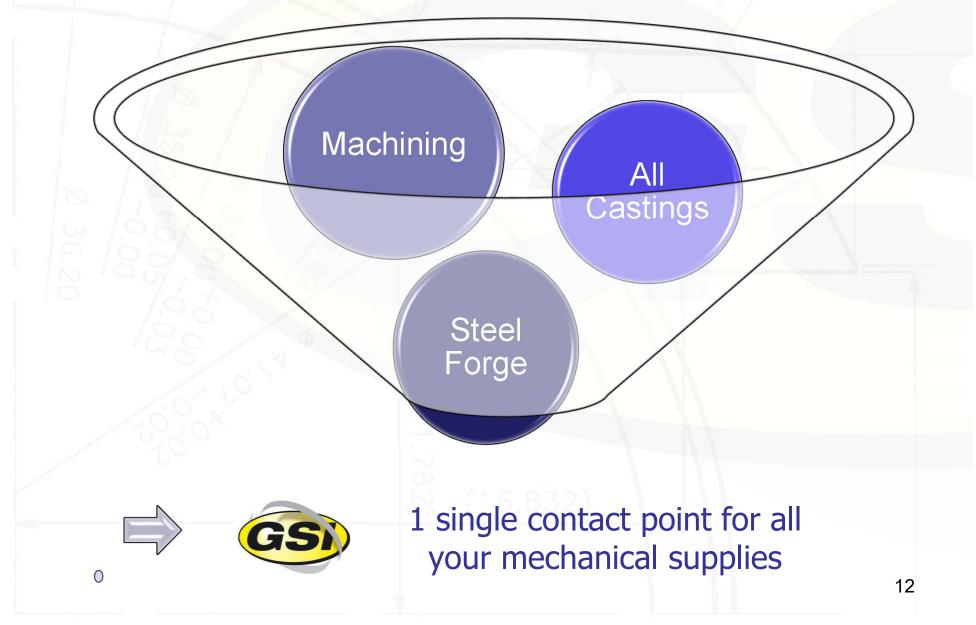

### WHAT WE PROPOSE YOU

### **REDUCE YOUR SUPPLIER PANEL**

#### 1<sup>st</sup> STEP : A STRICT SELECTION OF OUR PARTNERS

Qualification

Selection

Development

• A multi specialist panel of suppliers qualified by GSI