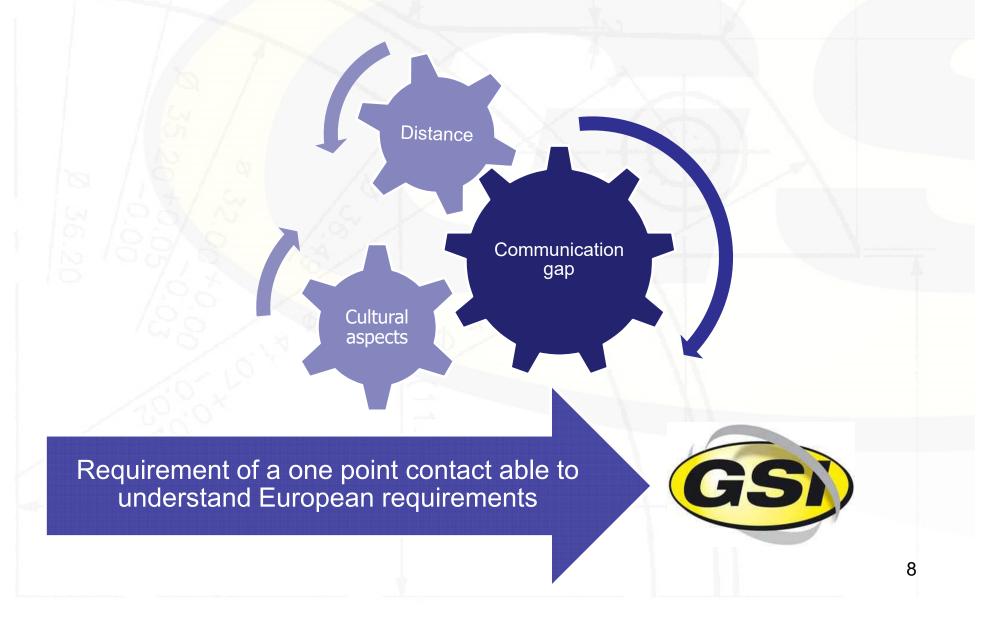

establishes in Pune India and develops CNC components for the forklift industry
- 2009: Joining with M. Gavhane Indian for the development of more technical parts like Castings and forgings
- 2011: Opening office at Kolhapur for castings
- 2015: Opening logistic platform in France
- 2018: Start of machining production unit



#### **Global Sourcing Industries**

SAS – Registered in France (68)Established in 2007

# GSI

Engineering Pvt. Ltd.

- Private Limited India
- Established in 2009





### A QUICK OVERVIEW



5

# Data

- 18 mechanical/quality engineers
- 25 regular suppliers
- 150 part references
- More than 400 tons material delivered every year
- 15 regular customers spread all over Europe

### ORGANIGRAM







# WHO OUR CUSTOMERS ARE



#### Purchase in Asia: Possible issues



### WHY TO PURCHASE IN INDIA?







### WHAT WE PROPOSE YOU

#### Select the potential components

High purchasing costHigh added value

#### Commercial offer

- 20 to 30% saving
- Global logistic offer

#### Start in Production:

Initial samplesPilot lotRegular production

11

### **REDUCE YOUR SUPPLIER PANEL**



#### 1<sup>st</sup> STEP : A STRICT SELECTION OF OUR PARTNERS

Qualification

Selection

Development



• A multi specialist panel of suppliers qualified by GSI







# Machining



- CNC Turning + VMC

- Laser cutting + VMC

- Gear cutting upto class 7

### **Iron Castings + machining**



- FGS 450 + 4 axis machining

- FGL 250 + CNC turning + balancing



- FGS 500-7 + CNC

16

### **Steel casting + machining**

224-13



#### - G20Mn5 (12 kg) + Q + T + machining



# Alu