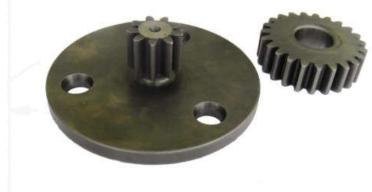

# Machining

- CNC Turning + VMC

- Laser cutting + VMC

- Gear cutting upto class 7