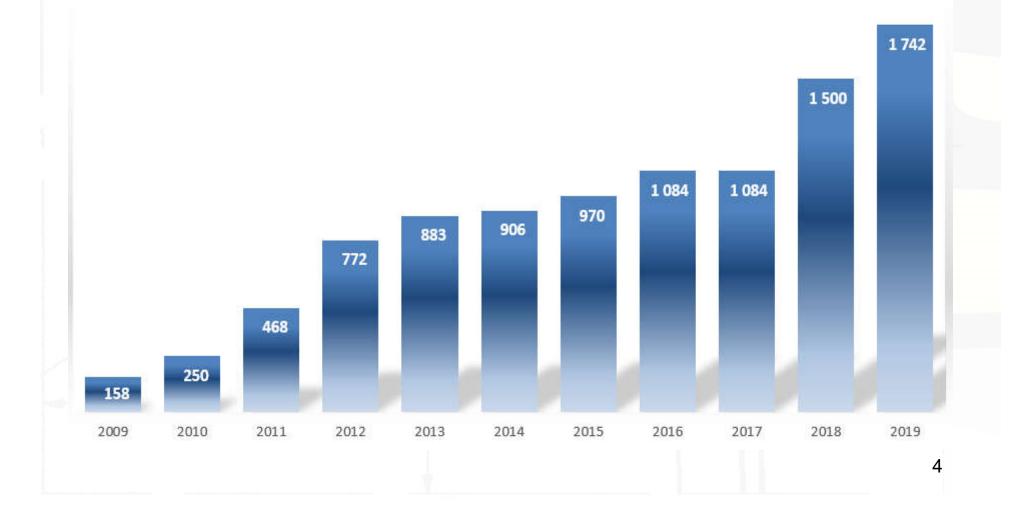

### A QUICK OVERVIEW

5

# Data

- 18 mechanical/quality engineers
- 25 regular suppliers
- 150 part references
- More than 400 tons material delivered every year
- 15 regular customers spread all over Europe