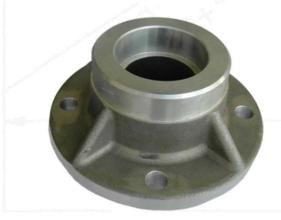

### **Steel casting + machining**

224-13

#### - G20Mn5 (12 kg) + Q + T + machining