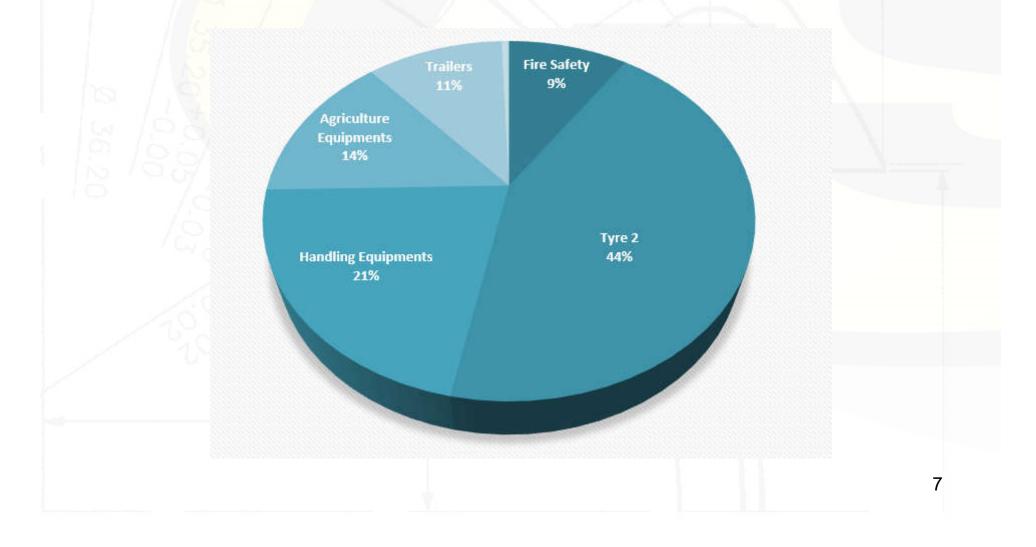

K OVERVIEW



- 2007: Mr. Lalevee, French, establishes in Pune India and develops CNC components for the forklift industry
- 2009: Joining with M. Gavhane Indian for the development of more technical parts like Castings and forgings
- 2011: Opening office at Kolhapur for castings
- 2015: Opening logistic platform in France
- 2018: Start of machining production unit



#### **Global Sourcing Industries**

SAS – Registered in France (68)Established in 2007

# GSI

Engineering Pvt. Ltd.

- Private Limited India
- Established in 2009





### A QUICK OVERVIEW



5

# Data

- 18 mechanical/quality engineers
- 25 regular suppliers
- 150 part references
- More than 400 tons material delivered every year
- 15 regular customers spread all over Europe

### ORGANIGRAM







# WHO OUR CUSTOMERS ARE



#### Purchase in Asia: Possible issues



### WHY TO PURCHASE IN INDIA?







### WHAT WE PROPOSE YOU

#### Select the potential components

High purchasing costHigh added value

#### Commercial offer

- 20 to 30% saving
- Global logistic offer

#### Start in Production:

Initial samplesPilot lotRegular production

11

### **REDUCE YOUR SUPPLIER PANEL**



#### 1<sup>st</sup> STEP : A STRICT SELECTION OF OUR PARTNERS

Qualification

Selection

Development



• A multi specialist panel of suppliers qualified by GSI







# Machining



- CNC Turning + VMC

- Laser cutting + VMC

- Gear cutting upto class 7

### **Iron Castings + machining**



- FGS 450 + 4 axis machining

- FGL 250 + CNC turning + balancing



- FGS 500-7 + CNC

16

### **Steel casting + machining**

224-13



#### - G