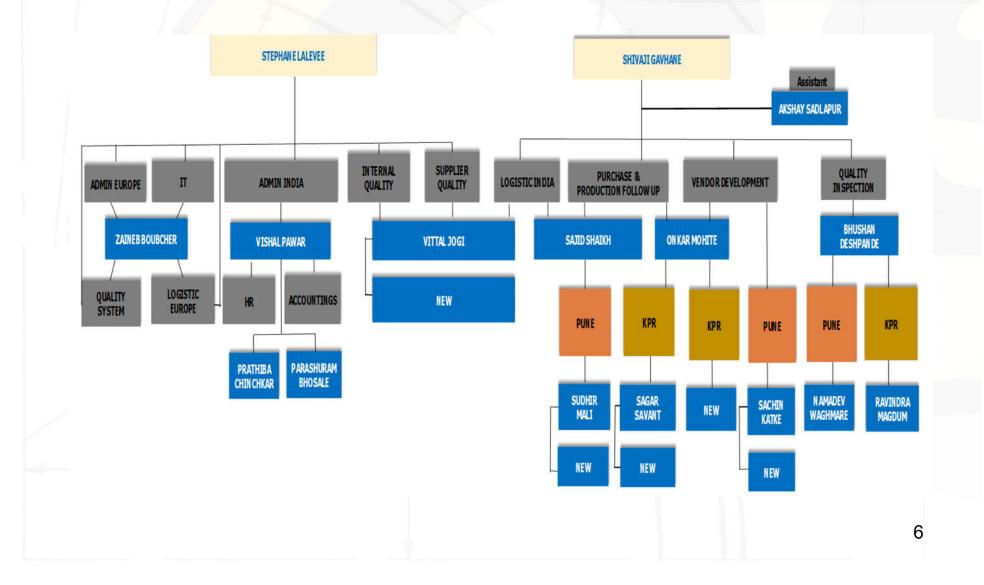

ivery at your plant

# A QUICK OVERVIEW



- 2007: Mr. Lalevee, French, establishes in Pune India and develops CNC components for the forklift industry
- 2009: Joining with M. Gavhane Indian for the development of more technical parts like Castings and forgings
- 2011: Opening office at Kolhapur for castings
- 2015: Opening logistic platform in France
- 2018: Start of machining production unit



#### **Global Sourcing Industries**

SAS – Registered in France (68)Established in 2007

# GSI

Engineering Pvt. Ltd.

- Private Limited India
- Established in 2009





### A QUICK OVERVIEW



5

# Data

- 18 mechanical/quality engineers
- 25 regular suppliers
- 150 part references
- More than 400 tons material delivered every year
- 15 regular customers spread all over Europe

### ORGANIGRAM







# WHO OUR CUSTOMERS ARE



#### Purchase in Asia: Possible issues



### WHY TO PURCHASE IN INDIA?







### WHAT WE PROPOSE YOU

#### Select the potential components

High purchasing costHigh added value

#### Commercial offer

- 20 to 30% saving
- Global logistic offer

#### Start in Production:

Initial samplesPilot lotRegular production

11

### **REDUCE YOUR SUPPLIER PANEL**



#### 1<sup>st</sup> STEP : A STRICT SELECTION OF OUR PARTNERS

Qualification

Selection

Development



• A multi specialist panel of suppliers qualified by GSI







# Machining



- CNC Turning + VMC

- Laser cutting + VMC

- Gear cutting upto class 7

### **Iron Castings + machining**



- FGS 450 + 4 axis machining

- FGL 250 + CNC turning + balancing



- FGS 500-7 + CNC

16

### **Steel casting + ma