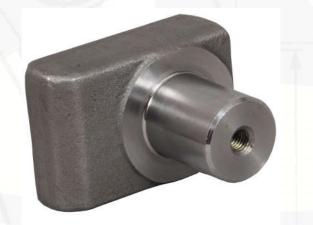

# Machining

- CNC Turning + VMC

- Laser cutting + VMC

- Gear cutting upto class 7